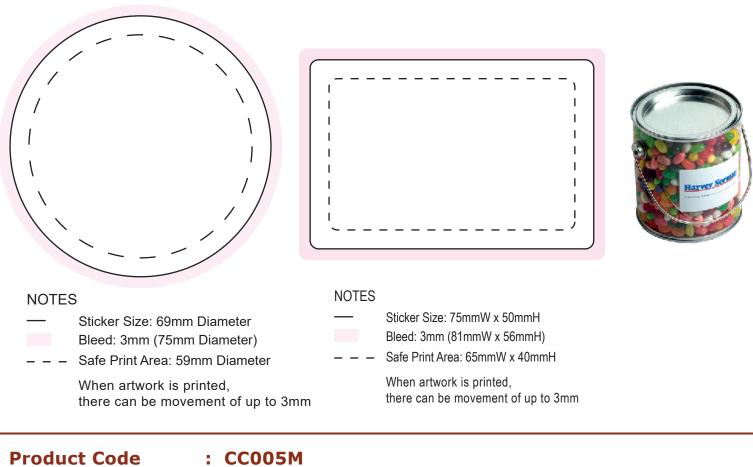

## ART APPROVAL

All colours used in this document are indicative only and they may vary across a variety of printing techniques and confectionery

Sticker on Lid 100%

Sticker Body 100%

| Product Code                                                                          | : CC003M                                                                                                                                                  |
|---------------------------------------------------------------------------------------|-----------------------------------------------------------------------------------------------------------------------------------------------------------|
| Description<br>Order#<br>Company Name<br>Contact<br>Jelly Bean Colour<br>Sticker Size | <ul> <li>Big PVC bucket filled with approx 850g JELLY BELLY Jelly Beans</li> <li>Mixed Only</li> <li>75mmW x 50mmH (Body), 69mm diameter (Lid)</li> </ul> |
| Print Colour<br>Quantity<br>Delivery Date                                             | <ul> <li>Customer must provide PMS Colour print guide</li> <li>Delivered to</li> </ul>                                                                    |